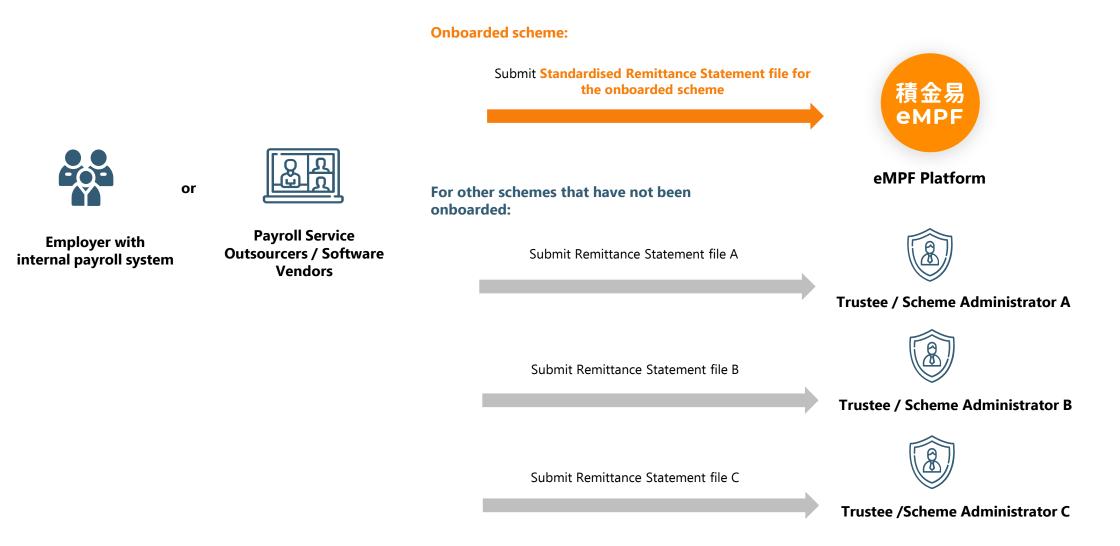

# Handling of multiple MPF schemes during the MPF schemes onboarding period

The onboarding period of MPF schemes will be from 2023 to 2025 for around 24 months.

#### **MPF Schemes onboarding period**

- Updated onboarding schedule of each scheme would be available on the MPFA website.
- Employers would also be informed 2-3 months in advance before their participating scheme(s) is / are onboarded to eMPF Platform.
- Signed up service providers would be informed of the updated schemes onboarding schedule.