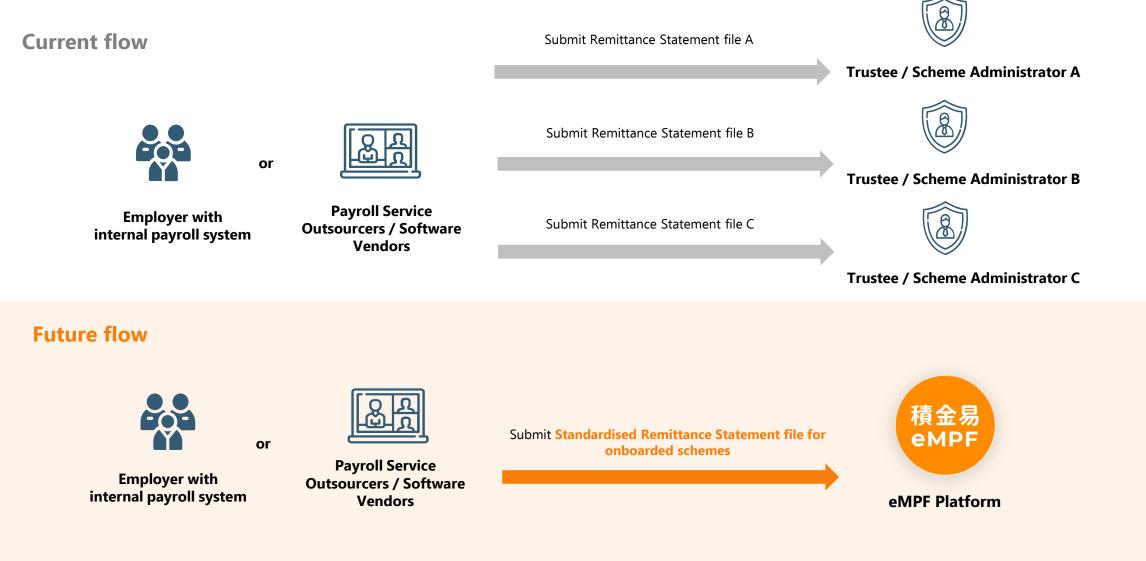

#### Handling with multiple MPF schemes

# Handling of multiple MPF schemes during the MPF schemes onboarding period

The onboarding period of MPF schemes will be from 2023 to 2025 for around 24 months.