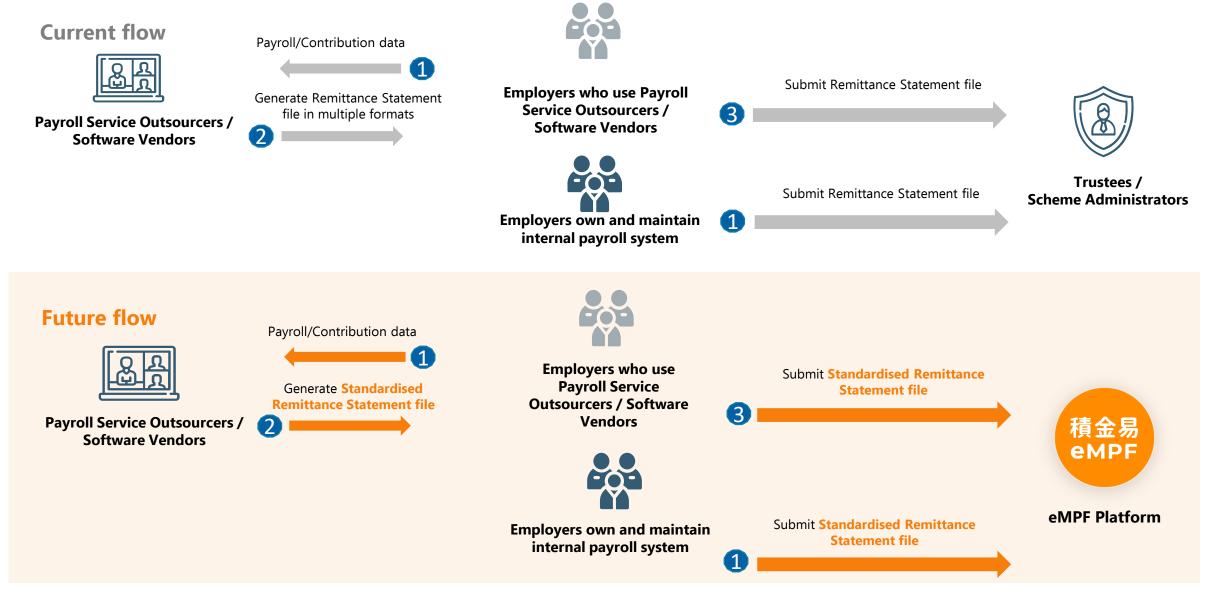

#### **eMPF Certified Partner (via API integration)**

**Current flow** 

#### **Future flow**

Employers own and maintain internal payroll system

or

Payroll Service Outsourcers / Software Vendors Submit Standardised Remittance Statement file via API

eMPF Platform