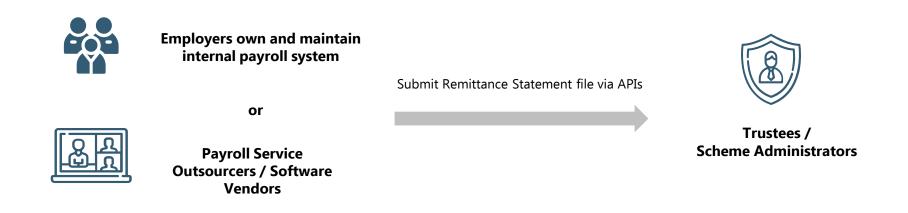

#### **Future flow**

Employers own and maintain internal payroll system

or

Payroll Service Outsourcers / Software Vendors Submit Standardised Remittance Statement file via API

eMPF Platform