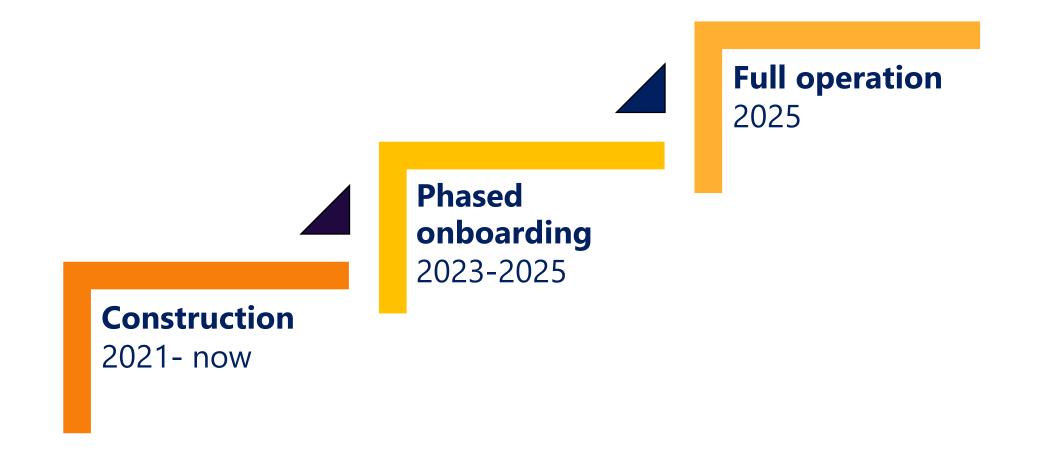

# Handling of multiple MPF schemes during the MPF schemes onboarding period

The onboarding period of MPF schemes will be from 2023 to 2025 for around 24 months.

#### **MPF Schemes onboarding period**

- Updated onboarding schedule of each scheme would be available on the MPFA website.
- Employers would also be informed 2-3 months in advance before their participating scheme(s) is / are onboarded to eMPF Platform.
- Signed up service providers would be informed of the updated schemes onboarding schedule.

# **Implementation Timeline**

#### **Implementation Timeline (Tentative)**

Actions for applicant (Payroll Service Outsourcers, Software Vendors or employers)

\* Update as of 30 November 2022: We target to share the Technical Specifications by the end of December 2022